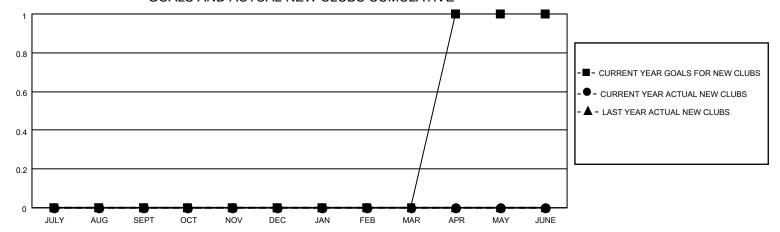

## MONTHLY MEMBERSHIP PROGRESS REPORT

LOCATION UTAH District 28 U Results as of: 11/30/2022

| Clubs RESULTS FOR 2022-2023 |   |   |   | Members RESULTS FOR 2022-2023 |   |    |    |
|-----------------------------|---|---|---|-------------------------------|---|----|----|
|                             |   |   |   |                               |   |    |    |
| JULY/AUG/SEPT               | 0 | 0 | 0 | JULY/AUG/SEPT                 | 6 | 32 | 14 |
| OCT/NOV/DEC                 | 0 | 0 | 0 | OCT/NOV/DEC                   | 6 | 14 | 0  |
| JAN/FEB/MAR                 | 0 | 0 | 0 | JAN/FEB/MAR                   | 9 | 0  | 0  |
| APR/MAY/JUNE                | 1 | 0 | 0 | APR/MAY/JUNE                  | 9 | 0  | 0  |

## GOALS AND ACTUAL NEW CLUBS CUMULATIVE