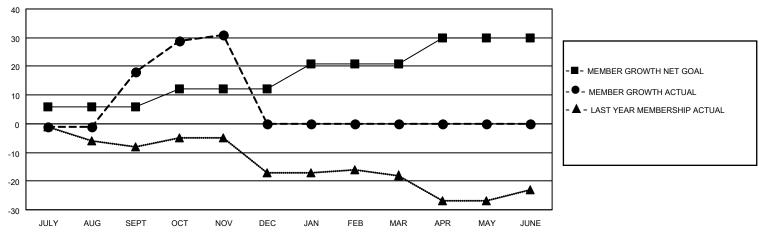

## MONTHLY MEMBERSHIP PROGRESS REPORT

LOCATION UTAH District 28 U Results as of: 11/30/2022

| Clubs RESULTS FOR 2022-2023 |   |   |   | Members RESULTS FOR 2022-2023 |   |    |    |
|-----------------------------|---|---|---|-------------------------------|---|----|----|
|                             |   |   |   |                               |   |    |    |
| JULY/AUG/SEPT               | 0 | 0 | 0 | JULY/AUG/SEPT                 | 6 | 32 | 14 |
| OCT/NOV/DEC                 | 0 | 0 | 0 | OCT/NOV/DEC                   | 6 | 14 | 0  |
| JAN/FEB/MAR                 | 0 | 0 | 0 | JAN/FEB/MAR                   | 9 | 0  | 0  |
| APR/MAY/JUNE                | 1 | 0 | 0 | APR/MAY/JUNE                  | 9 | 0  | 0  |

## GOALS AND ACTUAL MEMBERS CUMULATIVE

| DROPPED CLUBS: 0 |    | 11 CLUBS OF 27 ADDED 1 OR<br>MORE NEW MEMBERS | GENDER DISTRIBUTION                |              |  |
|------------------|----|-----------------------------------------------|------------------------------------|--------------|--|
|                  |    | MORE NEW MEMBERS                              | MALE                               | 316 (72.48%) |  |
|                  |    |                                               | FEMALE                             | 120 (27.52%) |  |
| DROPPED MEMBERS  |    |                                               | NON BINARY                         | 0 (0.00%)    |  |
|                  | _  |                                               | PREFER NOT TO ANSWER               | 0 (0.00%)    |  |
| DECEASED         | 3  |                                               |                                    |              |  |
| CLUB CANCELLED   | 0  | CLICK HERE FOR CUMULATIVE                     | TOTAL FAMILY UNIT MEMBERS          | 74           |  |
| OTHER            | 11 | MEMBERSHIP DATA                               |                                    |              |  |
| TOTAL            | 14 |                                               | FAMILY MEMBERS PAYING HALF DUES 37 |              |  |
|                  |    |                                               |                                    |              |  |